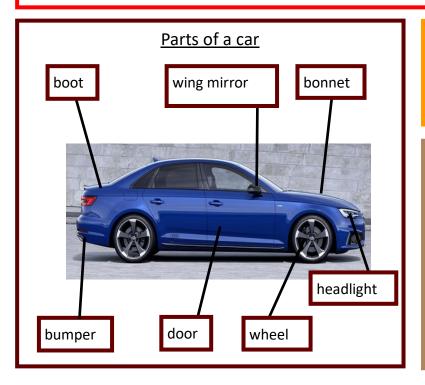

## **Emergency Vehicles**



**Ambulance** 

Paramedics help if we are hurt or poorly.



Police car

Police officers help to keep us safe.



Fire Engine

Fire fighters put out fires.



**Coast Guard** 

The coast guard helps if we are in trouble in the sea.



## Ways to travel:

drive fly hover ride

cycle speed sail row

## The Wheels On the Bus

The wheels on the bus go round and round, round and round, round and round, the wheels on the bus go round and round, all day long.

The wipers on the bus go swish, swish, swish...

The horn on the bus goes beep beep...

The doors on the bus go open and shut...

The lights on the bus go on and off...



## Types of transport









hot air balloon

lorry









helicopter







ship