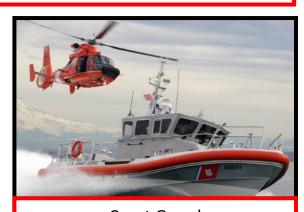

## **Emergency Vehicles**

**Ambulance** 

Paramedics help if we are hurt or poorly.

Police car

Police officers help to keep us safe.

Fire Engine

Fire fighters put out fires.

**Coast Guard** 

The coast guard helps if we are in trouble in the sea.